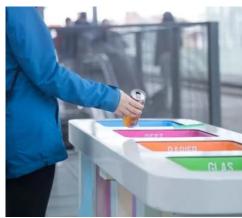

# Waste Sorting & Recycling

Clean garbage areas and protecting the environment

# WASTE SORTING & RECYCLING

- Comprehensive Waste Sorting: Our waste sorting services cover various types of waste, including plastics, paper, glass, metals, and organic waste. We employ efficient sorting techniques to ensure proper categorization and maximize recycling potential.
- Customized Solutions: We understand that waste management needs vary. Our waste sorting services are tailored to your specific requirements, offering flexible solutions that align with your sustainability goals.
- Responsible Recycling: We collaborate with reputable recycling partners to ensure that the sorted waste is sent to authorized recycling facilities, where it undergoes proper processing and is transformed into valuable secondary resources.
- Compliance with Regulations: Our waste sorting and recycling services adhere to local and national waste management regulations, ensuring legal compliance and promoting responsible waste disposal practices.