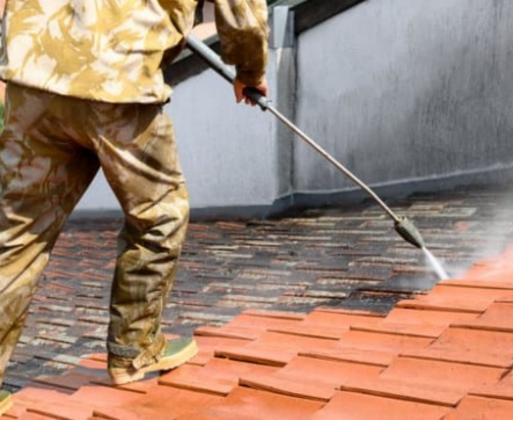

# High Pressure Cleaning

Deep clean the hard to clean areas & protecting the environment

# OUR SERVICES – High Pressure Cleaning

- Revitalize the appearance of building facades, walls, furniture, roofs etc.
- Avoid the need for costly repairs or replacements and prolong the lifespan of your property features
- Eco-friendly cleaning