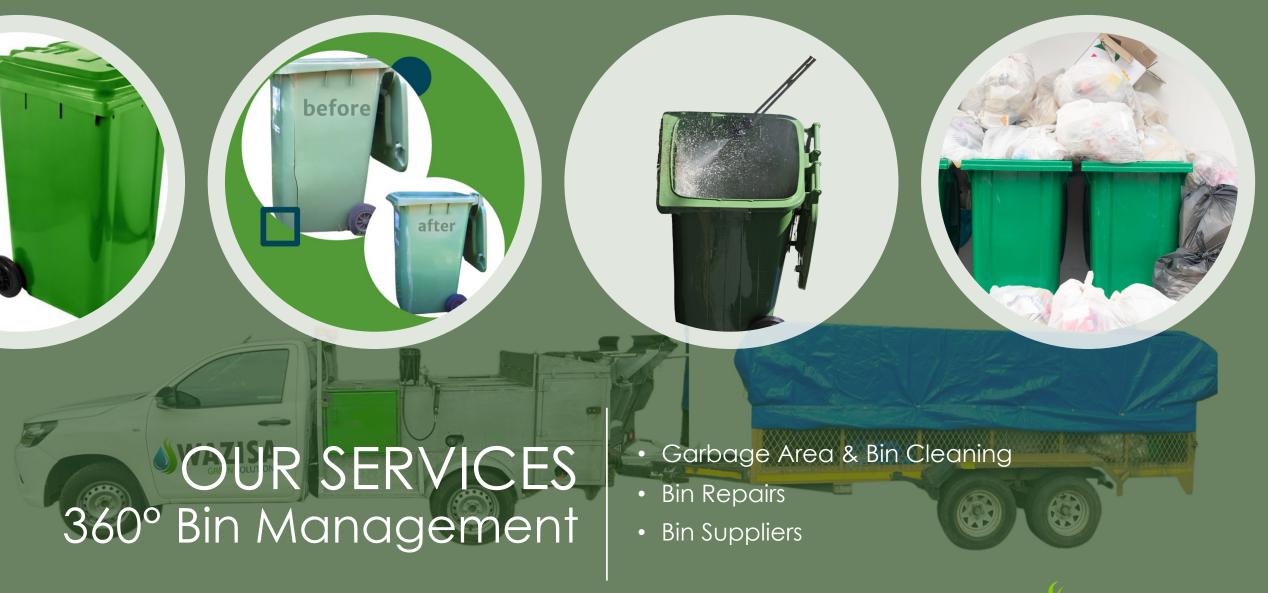

# OUR SERVICES – Bin Cleaning

## Cleaner Bins Eliminating Odours

High-pressure cleaning using biodegradable chemicals and deodorizers all combine for a spotless and odour-free clean

### Sludge-removal

The mobile unit removes the sludge produced from the bin cleaning, preventing foul odours, and wastewater from entering stormwater drains or dirtying the bin areas

## **Eco-Friendly**

The Wazisa system uses less water by employing high pressure cleaning equipment, and a 4-layer filter system to enable the reuse of water. All wastewater is disposed of ethically via municipal channels, and only biodegradable chemicals are used

# OUR SERVICES – Bin Repairs

- Extend the Lifespan of your bins reduce costs
- Prevents messy and smelly bin areas
- Quality workmanship

# OUR SERVICES – Bin Suppliers

- Wide range
- Customized to your needs
- Quality and durability
- Eco-friendly bin options
- Cost-Effective Solutions