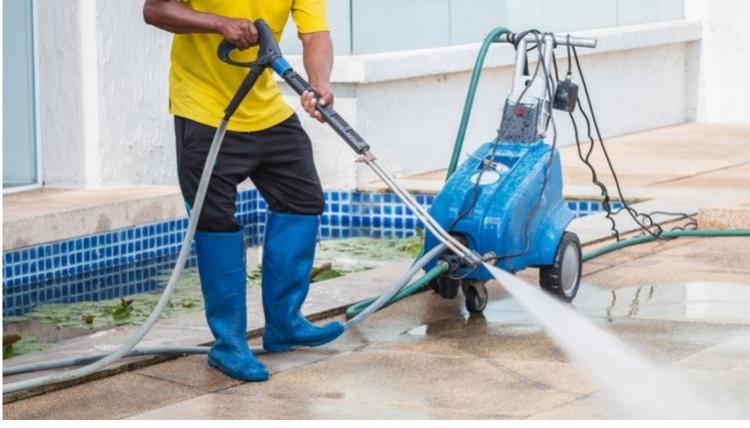

# High Pressure Cleaning

Deep clean the hard to clean areas & protecting the environment

# OUR SERVICES – High Pressure Cleaning

- Revitalize the appearance of building facades, walls, furniture, roofs etc.
- Avoid the need for costly repairs or replacements and prolong the lifespan of your property features
- Eco-friendly cleaning