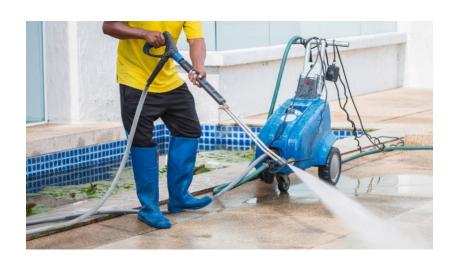

# High Pressure Cleaning

Deep clean the hard to clean areas & protecting the environment

# OUR SERVICES – High Pressure Cleaning

- Revitalize the appearance of building facades, walls, furniture, roofs etc.
- Avoid the need for costly repairs or replacements and prolong the lifespan of your property features
- Eco-friendly cleaning