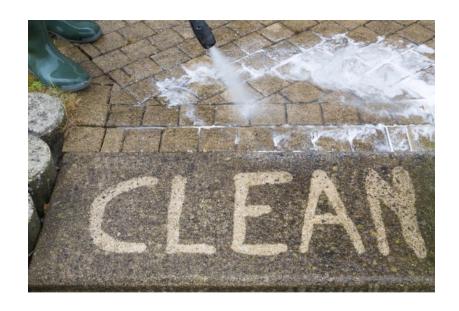

# High Pressure Cleaning

Deep clean the hard to clean areas & protecting the environment

# OUR SERVICES – High Pressure Cleaning

- Revitalize the appearance of building facades, walls, furniture, roofs etc.
- Avoid the need for costly repairs or replacements and prolong the lifespan of your property features
- Eco-friendly cleaning