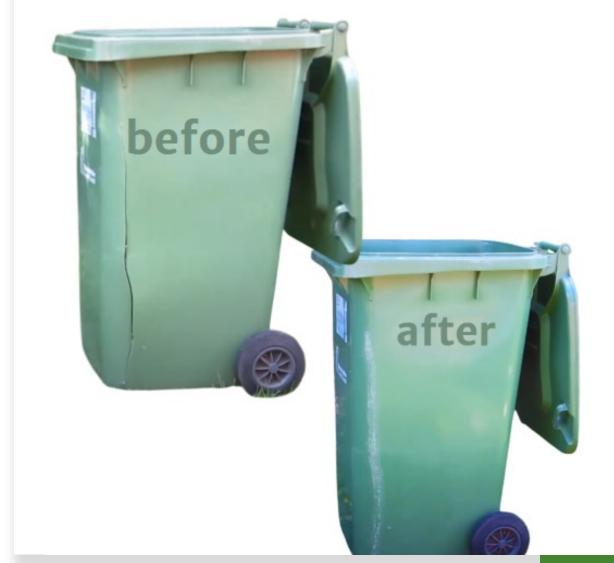

## Cleaner Bins Eliminating Odours

High-pressure cleaning using biodegradable chemicals and deodorizers all combine for a spotless and odour-free clean

### Sludge-removal

The mobile unit removes the sludge produced from the bin cleaning, preventing foul odours, and wastewater from entering stormwater drains or dirtying the bin areas

## **Eco-Friendly**

The Wazisa system uses less water by employing high pressure cleaning equipment, and a 4-layer filter system to enable the reuse of water. All wastewater is disposed of ethically via municipal channels, and only biodegradable chemicals are used